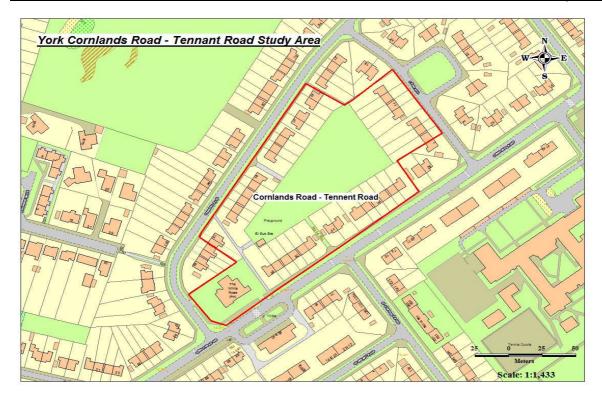

# **NYP ASB General Incidents Report**

| ASB Analysis Study Area:            | = | Cornlands Road - Tennant Road Study Area |
|-------------------------------------|---|------------------------------------------|
| Size of Study Area from Application | = | Please See Map                           |
| Study Period Start:                 | = | 01/01/2014                               |
| Study Period End:                   | = | 31/12/2014                               |
| Date Study Completed                | = | 16/03/2015                               |
| Number of Months in Study Period    | = | 12                                       |
| Geocoding Accuracy Rate             | = | 95%                                      |