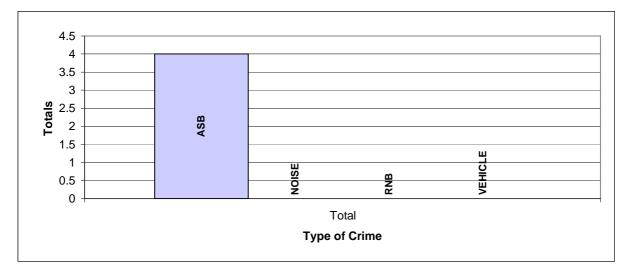

| ASB Incident Group | Total |
|--------------------|-------|
| ASB                | 4     |
| NOISE              | 0     |
| RNB                | 0     |
| VEHICLE            | 0     |
| Grand Total        | 4     |

## A Table of NYP ASB Incidents in the Study Area (Above) and corresponding Graph (Below)

#### A Table of ASB by ASB Group and then Incident Heading

| EVENT_GROUP | INCIDENT_HEADING | Total |
|-------------|------------------|-------|
| ASB         | ASB Nuisance     | 4     |
| Grand Total |                  | 4     |